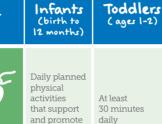

## National Physical Activity and Screen Time Guidelines

Age

developmental

milestones

Infants

Structured Physical Physical Activity

Activity

Play Area

creen Time

"Tummy Time" 2-3 times per day

> Less than 30 minutes per day in confining equipment

Large, open,

safe play

surfaces

free movement

No

Screen

Time

to promote

At least 30 minutes dailv

At least 60 minutes dailv

Preschoolers ( ages 3-5)

At least 60 minutes daily of "free play"

At least 60 minutes daily of "free play"

Large, open, safe play surfaces indoors and outdoors developmentally appropriate toys and equipment

No Screen Time

Large, open, safe play surfaces indoors and outdoors developmentally appropriate toys and equipment